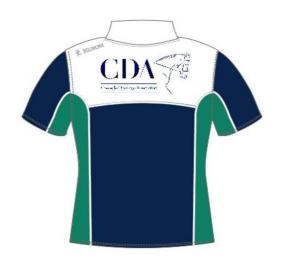

## **Club Shirts**

Cost for a shirt is \$60.00

This will need to be prepaid before the order is sent in. Check out the sizing chart below for measurement details. Contact me for details on how to order and pay.

|       | 4   | 6   | 8   | 10  | 12  | 14  | 16  | 18  | 20  | 22  |
|-------|-----|-----|-----|-----|-----|-----|-----|-----|-----|-----|
| Chest | 28" | 30" | 32" | 34" | 36" | 38" | 40" | 42" | 44" | 46" |
| Waist | 22" | 24" | 26" | 28" | 30" | 32" | 34" | 36" | 38" | 40" |