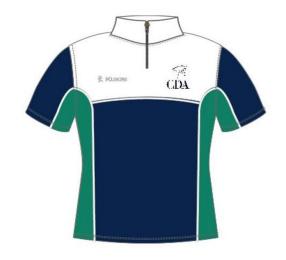

## **Club Shirts**

Cost for a shirt is \$60.00

This will need to be prepaid before the order is sent in. Check out the sizing chart below for measurement details. Contact me for details on how to order and pay.

|       | 4   | 6   | 8   | 10  | 12  | 14  | 16  | 18  | 20  | 22  |
|-------|-----|-----|-----|-----|-----|-----|-----|-----|-----|-----|
| Chest | 28" | 30" | 32" | 34" | 36" | 38" | 40" | 42" | 44" | 46" |
| Waist | 22" | 24" | 26" | 28" | 30" | 32" | 34" | 36" | 38" | 40" |